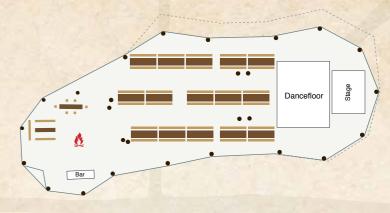

x1 Giant Hat + Kungsornen seating for 64 people 8 to a table

x2 Giant Hats, long tables seating for 120 people 8 to a table

06 ----

×1 Giant Hat, seating for 64 people 8 to a table

x3 Giant Hats, round tables seating for 130 people 10 to a table