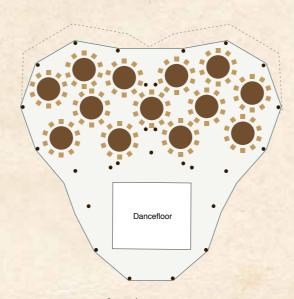

x3 Giant Hats + Kungsornen seating for 150 people 6 to a table

x2 Giant Hat + Kungsornen seating for 120 people 8 to a table

x3 Giant Hats, seating for 150 people 8 to a table

×4 Giant Hats, seating for 200 people 6 to a table