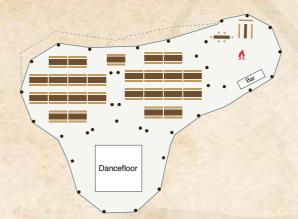

x1 Giant Hat + Kungsornen seating for 64 people 8 to a table

x2 Giant Hats, long tables seating for 120 people 8 to a table

06 ----

×1 Giant Hat, seating for 64 people 8 to a table

x3 Giant Hats, round tables seating for 130 people 10 to a table