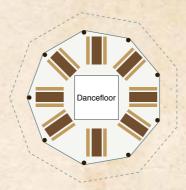

x1 Giant Hat + Kungsornen seating for 64 people 8 to a table

x2 Giant Hats, long tables seating for 120 people 8 to a table

06 ----

×1 Giant Hat, seating for 64 people 8 to a table

x3 Giant Hats, round tables seating for 130 people 10 to a table