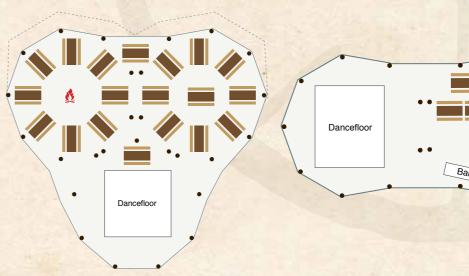

x3 Giant Hats + Kungsornen seating for 150 people 6 to a table

x2 Giant Hat + Kungsornen seating for 120 people 8 to a table

x3 Giant Hats, seating for 150 people 8 to a table

×4 Giant Hats, seating for 200 people 6 to a table