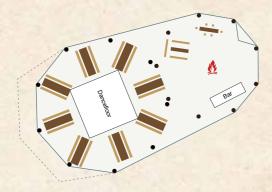

x1 Giant Hat + Kungsornen seating for 64 people 8 to a table

x2 Giant Hats, long tables seating for 120 people 8 to a table

06 ----

×1 Giant Hat, seating for 64 people 8 to a table

x3 Giant Hats, round tables seating for 130 people 10 to a table