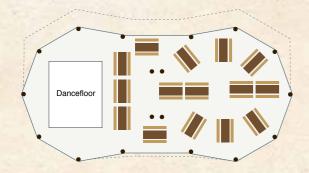

x1 Giant Hat + Kungsornen seating for 64 people 8 to a table

x2 Giant Hats, long tables seating for 120 people 8 to a table

06 ----

×1 Giant Hat, seating for 64 people 8 to a table

x3 Giant Hats, round tables seating for 130 people 10 to a table