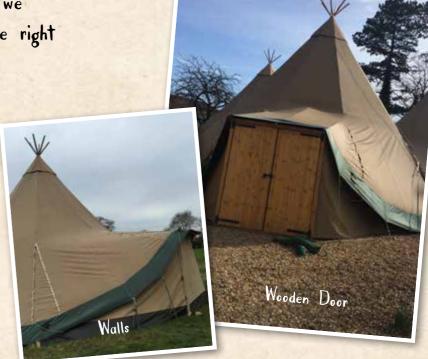

#### OUR TIPIS...

Our giant Nordic tipis are made by Tentipi in Sweden, they are strong and weatherproof.

The tipis can be linked together to create a single area for your event. Every event is different so we will make sure you have the right space for yours.

During the summer season the sides can be lifted, this helps to bring the outdoors, indoors. In the winter season the tipis can be closed, with fires and heaters a warm cosy atmosphere can be created.