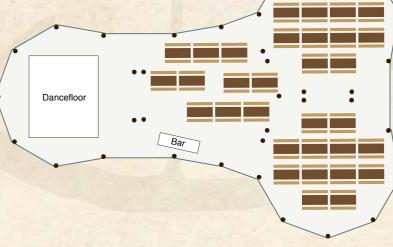

#### FLOOR PLANS

If you need help to visualise the layout of the tipis we have put together a few ideas for you. We can provide bespoke plans for you as every event is different and the possibilities are almost endless.

x3 Giant Hats + Kungsornen seating for 150 people 6 to a table

x2 Giant Hat + Kungsornen seating for 120 people 8 to a table

x3 Giant Hats, seating for 150 people 8 to a table

x4 Giant Hats, seating for 200 people 6 to a table