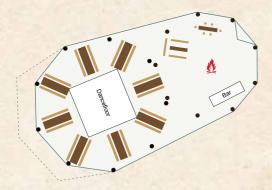

#### FLOOR PLANS

If you need help to visualise the layout of the tipis we have put together a few ideas for you. We can provide bespoke plans for you as every event is different and the possibilities are almost endless.

x1 Giant Hat + Kungsornen seating for 64 people 8 to a table

x2 Giant Hats, long tables seating for 120 people 8 to a table

×1 Giant Hat, seating for 64 people 8 to a table

x3 Giant Hats, round tables seating for 130 people 10 to a table

x3 Giant Hats + Kungsornen seating for 150 people 6 to a table

x2 Giant Hat + Kungsornen seating for 120 people 8 to a table

x3 Giant Hats, seating for 150 people 8 to a table

x4 Giant Hats, seating for 200 people 6 to a table