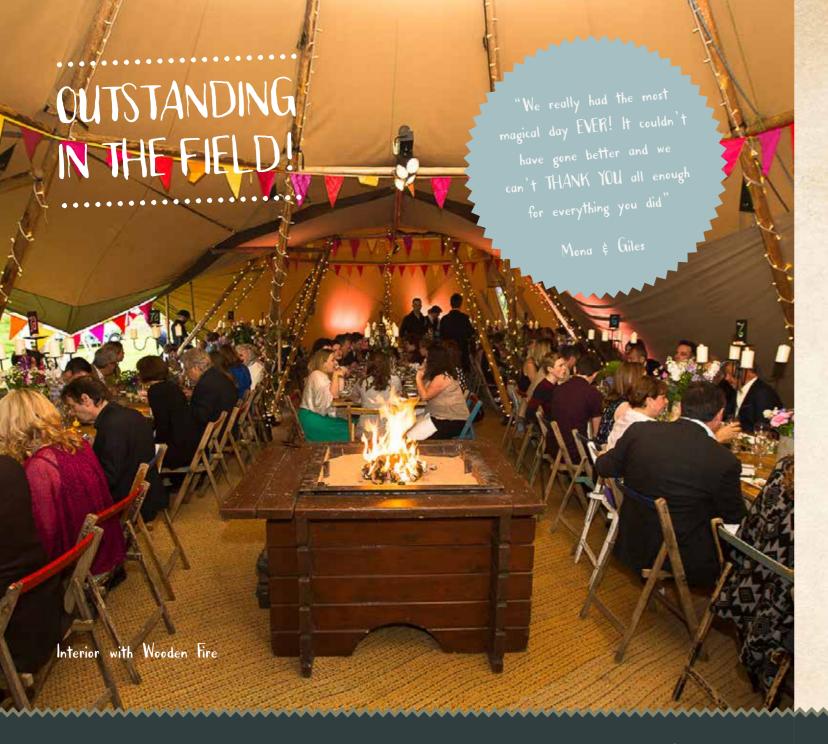

# OUTSTANDING IN THE FIELD!

x3 Giant Hats

## OUTSTANDING IN THE FIELD!

"THANK YOU so much for everything that you did to make our day so special and memorable.

We loved the tipis so much"

Emma & Darren

x2 Giant Hats and a Kungsornen

During the summer season the sides can be lifted, this helps to bring the outdoors, indoors. In the winter season the tipis can be closed, with fires and heaters a warm cosy atmosphere can be created.