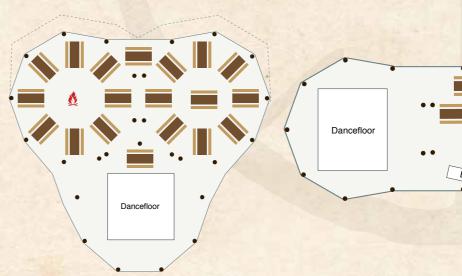

#### FLOOR PLANS

If you need help to visualise the layout of the tipis we have put together a few ideas for you. We can provide bespoke plans for you as every event is different and the possibilities are almost endless.

x1 Giant Hat + Kungsornen seating for 64 people 8 to a table

x2 Giant Hats, long tables seating for 120 people 8 to a table

×1 Giant Hat, seating for 64 people 8 to a table

x3 Giant Hats, round tables seating for 130 people 10 to a table

x3 Giant Hats + Kungsornen seating for 150 people 6 to a table

x2 Giant Hat + Kungsornen seating for 120 people 8 to a table

x3 Giant Hats, seating for 150 people 8 to a table

x4 Giant Hats, seating for 200 people 6 to a table