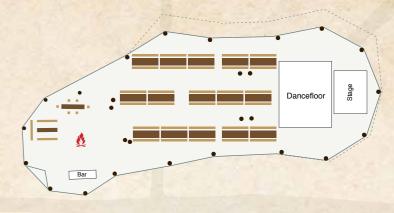

#### FLOOR PLANS

If you need help to visualise the layout of the tipis we have put together a few ideas for you. We can provide bespoke plans for you as every event is different and the possibilities are almost endless.

x1 Giant Hat + Kungsornen seating for 64 people 8 to a table

x2 Giant Hats, long tables seating for 120 people 8 to a table

×1 Giant Hat, seating for 64 people 8 to a table

x3 Giant Hats, round tables seating for 130 people 10 to a table