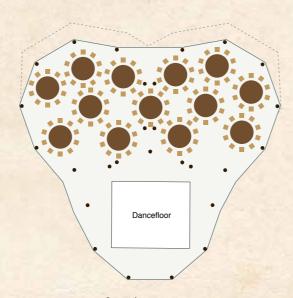

#### FLOOR PLANS

If you need help to visualise the layout of the tipis we have put together a few ideas for you. We can provide bespoke plans for you as every event is different and the possibilities are almost endless.

x1 Giant Hat + Kungsornen seating for 64 people 8 to a table

x2 Giant Hats, long tables seating for 120 people 8 to a table

×1 Giant Hat, seating for 64 people 8 to a table

x3 Giant Hats, round tables seating for 130 people 10 to a table

x3 Giant Hats + Kungsornen seating for 150 people 6 to a table

x2 Giant Hat + Kungsornen seating for 120 people 8 to a table

x3 Giant Hats, seating for 150 people 8 to a table

x4 Giant Hats, seating for 200 people 6 to a table