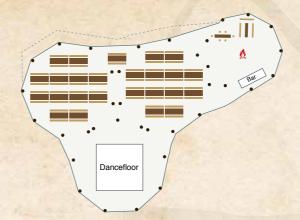

#### FLOOR PLANS

If you need help to visualise the layout of the tipis we have put together a few ideas for you. We can provide bespoke plans for you as every event is different and the possibilities are almost endless.

x1 Giant Hat + Kungsornen seating for 64 people 8 to a table

x2 Giant Hats, long tables seating for 120 people 8 to a table

×1 Giant Hat, seating for 64 people 8 to a table

x3 Giant Hats, round tables seating for 130 people 10 to a table